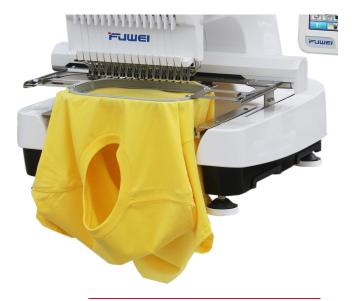

#### GARMENT EMBROIDERY

Randomly equipped with five different sizes of finished garment frames to meet the needs of customers for different embroidery area on different occasions

The modern touch screen interface allow for a user-friendly experience.