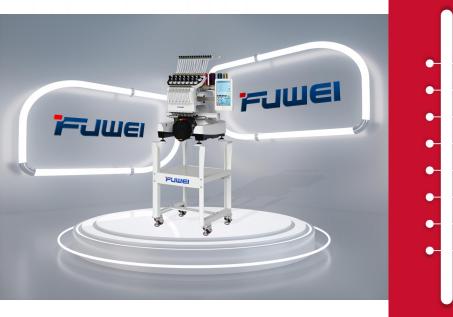

### **ZHEJIANG XINGYUE SEWING EQUIPMENT CO., LTD**

# FUWEI EMBROIDERY MACHINE

## Diversidied choise: 9/12/13 needles



BF-900









BF-1500

#### $\bullet \bullet \bullet \bullet \bullet$

BF-1200

## MULTI FUNCTION



#### FLAT EMBROIDERY

Random standard table, used for flat embroidery embroidery, will be more stable during the embroidery process, making the embroidery effect more beautiful. Machine adopts 270° wide angle cap system, suitable for cap embroidery.

#### CAP EMBROIDERY





#### GARMENT EMBROIDERY

Randomly equipped with five different sizes of finished garment frames to meet the needs of customers for different embroidery area on different occasions









The modern touch screen interface allow for a user-friendly experience.



With a unique metal interface, ea