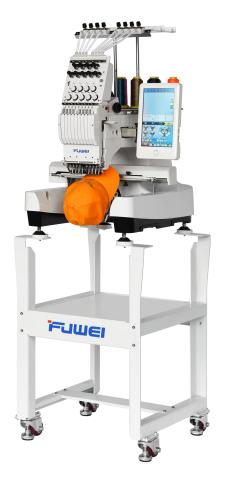

## Machine size

> WEIGHT:

1.Machine body only 50kgs.
2. With carton package(including stand): 120kgs

## Stand accessories