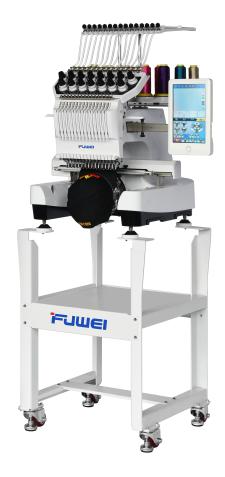

# FUWEI EMBROIDERY MACHINE

## Diversidied choise: 9/12/13 needles

BF-900

BF-1500

## Machine size

> WEIGHT:

1.Machine body only 50kgs.
2. With carton package(including stand): 120kgs