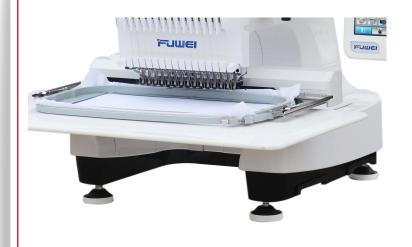

#### FLAT EMBROIDERY

Random standard table, used for flat embroidery embroidery, will be more stable during the embroidery process, making the embroidery effect more beautiful. Machine adopts 270° wide angle cap system, suitable for cap embroidery.

#### GARMENT EMBROIDERY

Randomly equipped with five different sizes of finished garment frames to meet the needs of customers for different embroidery area on different occasions

The modern touch screen interface allow for a user-friendly experience.