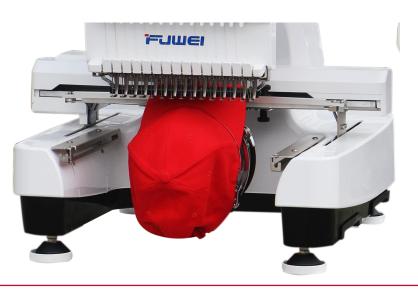

### **ZHEJIANG XINGYUE SEWING EQUIPMENT CO., LTD**

# FUWEI EMBROIDERY MACHINE

## Diversidied choise: 9/12/13 needles



BF-900









BF-1500

#### $\bullet \bullet \bullet \bullet \bullet$

BF-1200

## MULTI FUNCTION



#### FLAT EMBROIDERY

Random standard table, used for flat embroidery embroidery, will be more stable during the embroidery process, making the embroidery effect more beautiful. Machine adopts 270° wide angle cap system, suitable for cap embroidery.

#### CAP EMBROIDERY





#### GARMENT EMBROIDERY

Randomly equipped with five different sizes of finished garment frames to meet the needs of customers for different embroidery area on different occasions









The modern touch screen interface allow for a user-friendly experience.



With a unique metal interface, easier to operate and shows unique high-end quality.

12 languages

With 12 languages of various countries, fully meet the needs of different countries for different languages.



Portable operation, with automatic color change and thread trim, Greatly improve work efficiency.

#### $\bullet \bullet \bullet \bullet \bullet$

## Machine size





> WEIGHT:

1.Machine body only 50kgs.
2. With carton package(including stand): 120kgs

## Stand accessories



## Standard accessories



#### Bobbin win