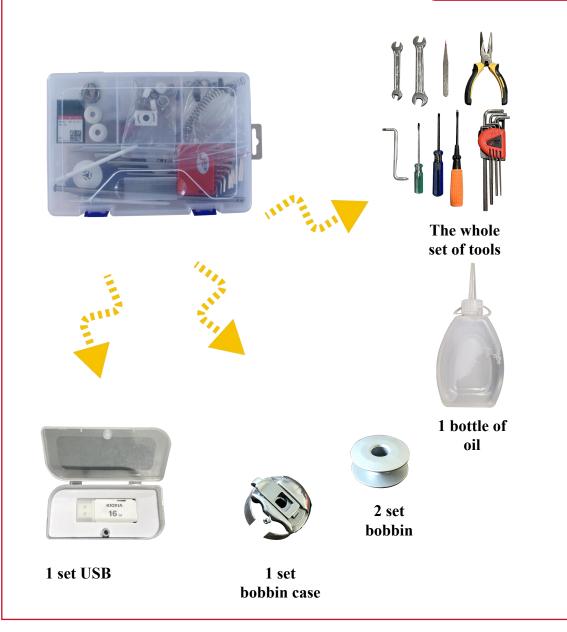

## Standard accessories

#### Bobbin winder

> Handle plate

Instruction book

Power cord