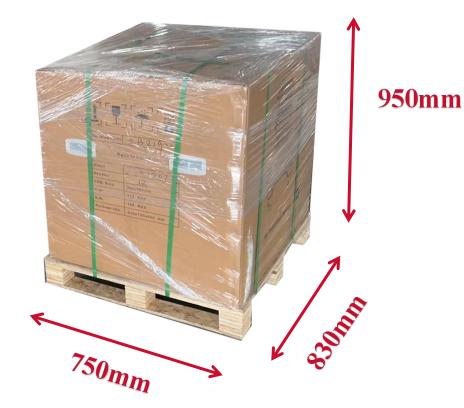

## Machine size

> WEIGHT:

1.Machine body only 50kgs.
2. With carton package(including stand): 120kgs