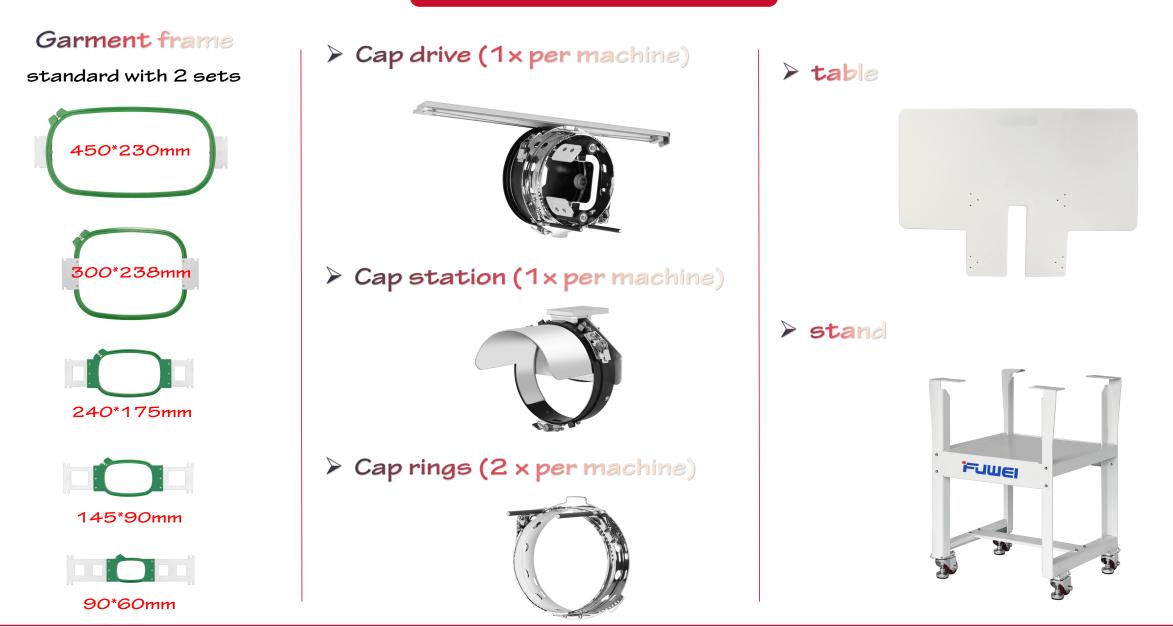

#### GARMENT EMBROIDERY

Randomly equipped with five different sizes of finished garment frames to meet the needs of customers for different embroidery area on different occasions

The modern touch screen interface allow for a user-friendly experience.

## Stand accessories