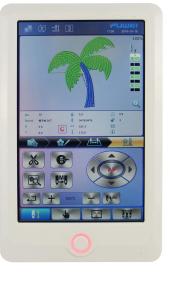

With a unique metal interface, easier to operate and shows unique high-end quality.

12 languages

With 12 languages of various countries, fully meet the needs of different countries for different languages.