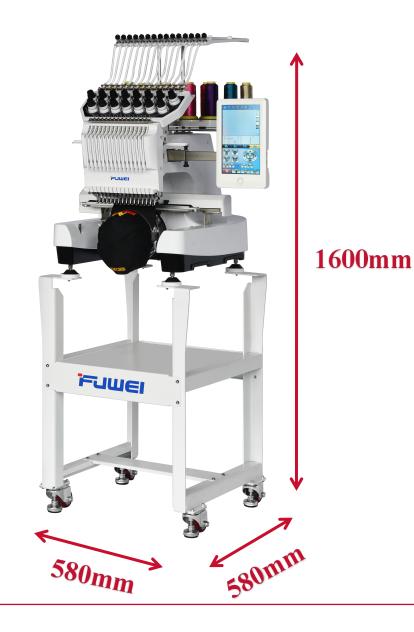

## Machine size

> WEIGHT:

1.Machine body only 50kgs.
2. With carton package(including stand): 120kgs