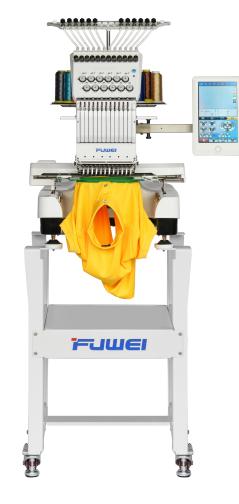

#### GARMENT EMBROIDERY

Randomly equipped with five different sizes of finished garment frames to meet the needs of customers for different embroidery area on different occasions

The modern touch screen interface allow for a user-friendly experience.